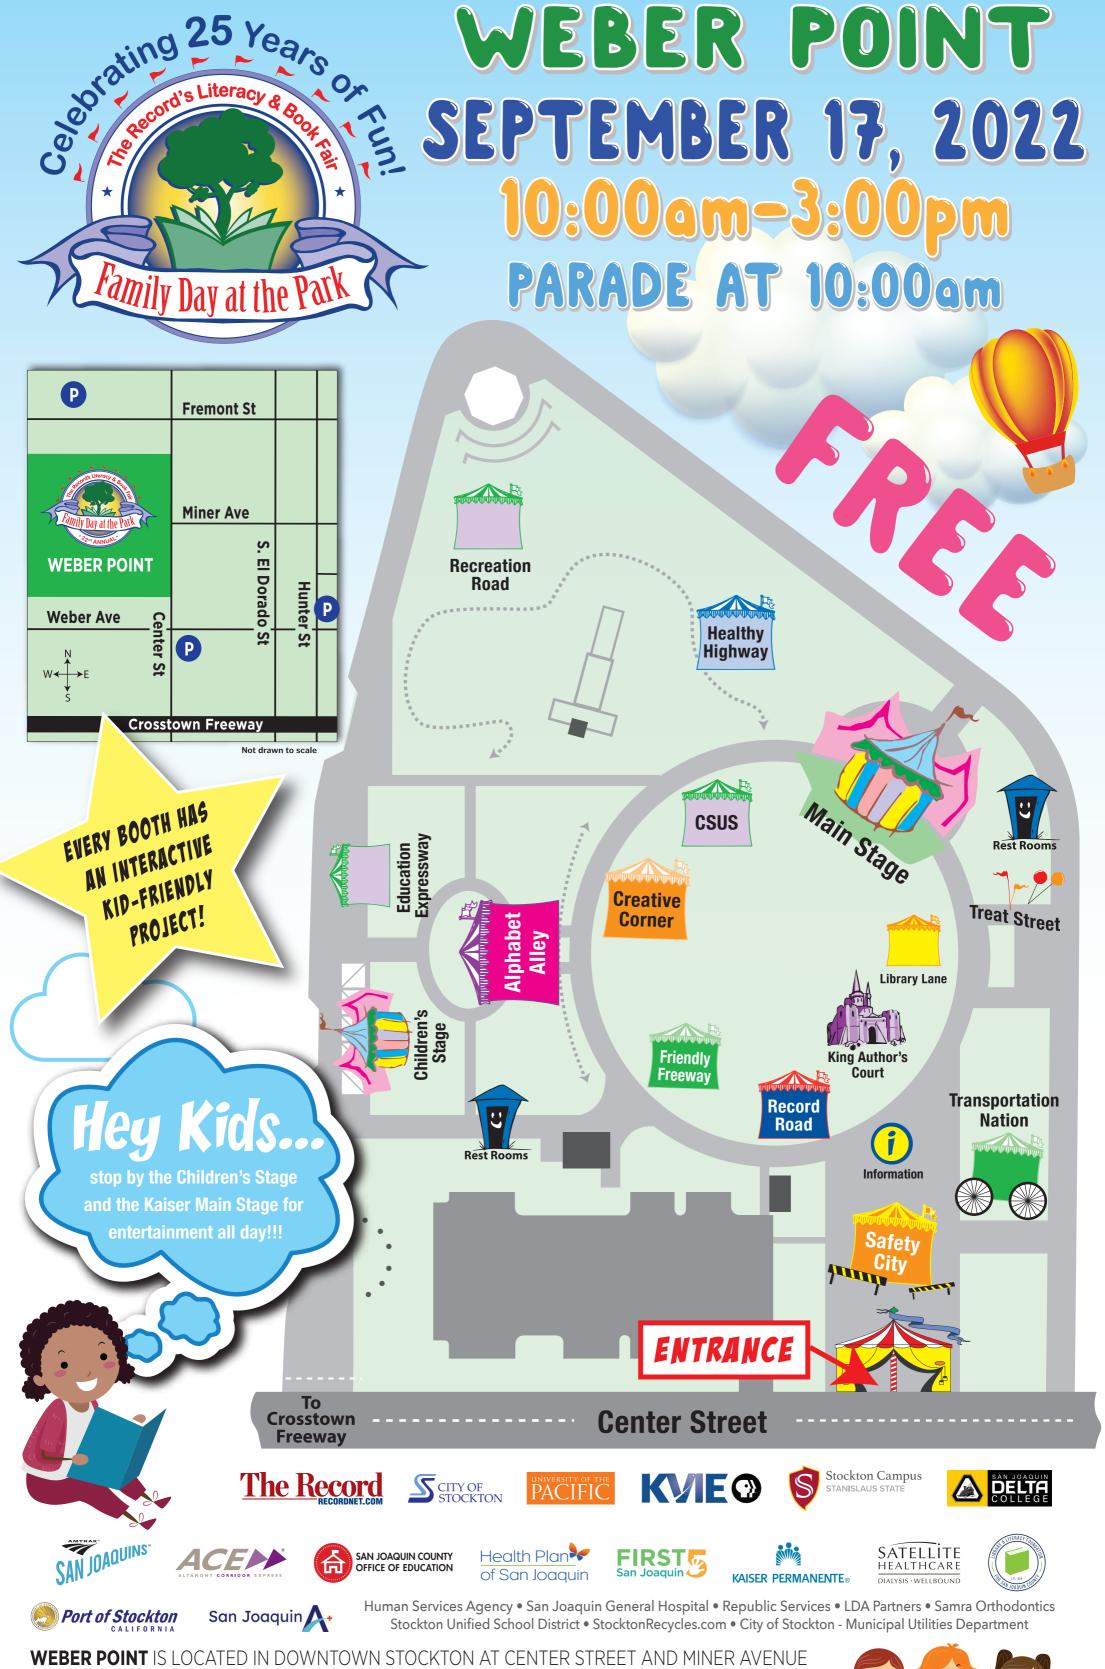

**DIRECTIONS**FROM HWY 99: Take Crosstown FWY (4) West to S. El Dorado Street. At the bottom of the ramp go right onto S. El Dorado Street to E. Miner Street.

**FROM INTERSTATE 5:** Take Crosstown FWY (4) East to S. El Dorado Street. At the bottom of the ramp continue straight to S. El Dorado Street, go left on S. El Dorado Street to E. Miner Street. Go West (left) on E. Miner Street. Weber Point will at the end of E. Miner Street. **PARKING:** In addition to street parking, parking garages on Fremont Street, Center Street and Hunter Street will be open.

For further information contact (209) 957-7277

Go West (left) on E. Miner Street. Weber Point will at the end of E. Miner Street.

FAMILYDAYATTHEPARK.COM

**LITERACY ROCKS**